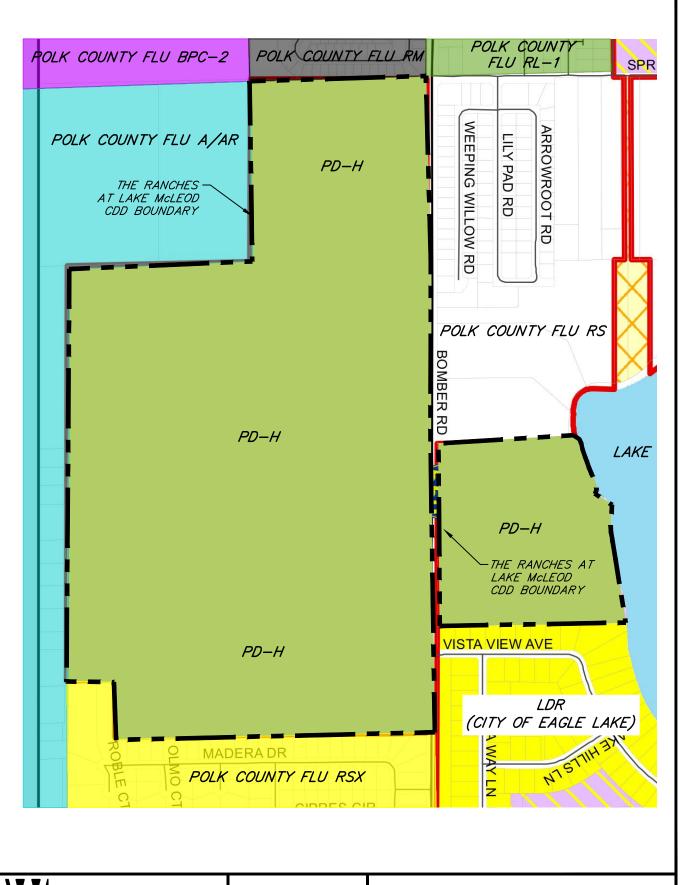

#### A. District Boundary

The District is generally bound on the North by Lake McLeod, on the West by single-family residential property, on the East by single-family residential property, and on the South by vacant lands. An Aerial Photograph of the project is attached as *Exhibit A-3*. A City of Eagle Lake Zoning Map and Land Use Map detailing the zoning and land use of the project, as well as surrounding areas, are included as *Exhibits A-4* and *A-5*.

The Land Use designation for the Project has been previously modified and is currently designated by LDR of the City of Eagle Lake (see *Exhibit A-5*). The LDR land use designation allows for a density up to 5 units per acre. Approval of the Site Plans will be performed at staff level (see Site Construction Plan review below).