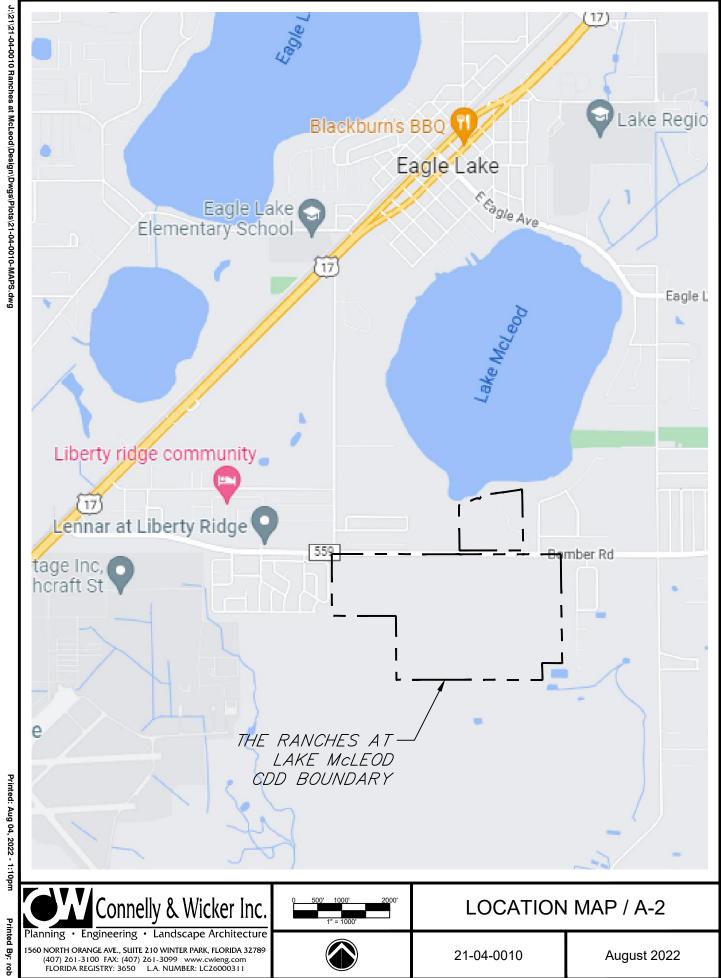

The Project is located in Section 13, Township 29 South, Range 25 East and Sections 18 and 19, Township 29 South, Range 26 East in Polk County, Florida. A Vicinity Map, as well as a more detailed Location Map are attached as *Exhibits A-1 and A-2*. The District will assist in financing the public infrastructure and related facilities for the Ranches at Lake McLeod development.