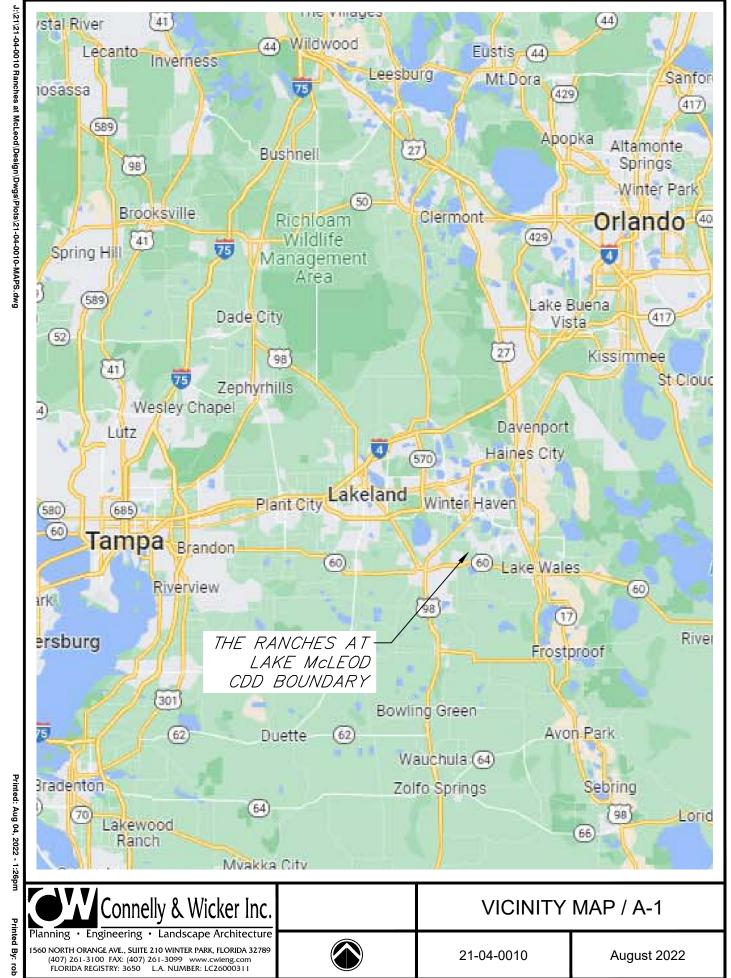

The Project is located in Section 13, Township 29 South, Range 25 East and Sections 18 and 19, Township 29 South, Range 26 East in Polk County, Florida. A Vicinity Map, as well as a more detailed Location Map are attached as *Exhibits A-1 and A-2*. The District will assist in financing the public infrastructure and related facilities for the Ranches at Lake McLeod development.