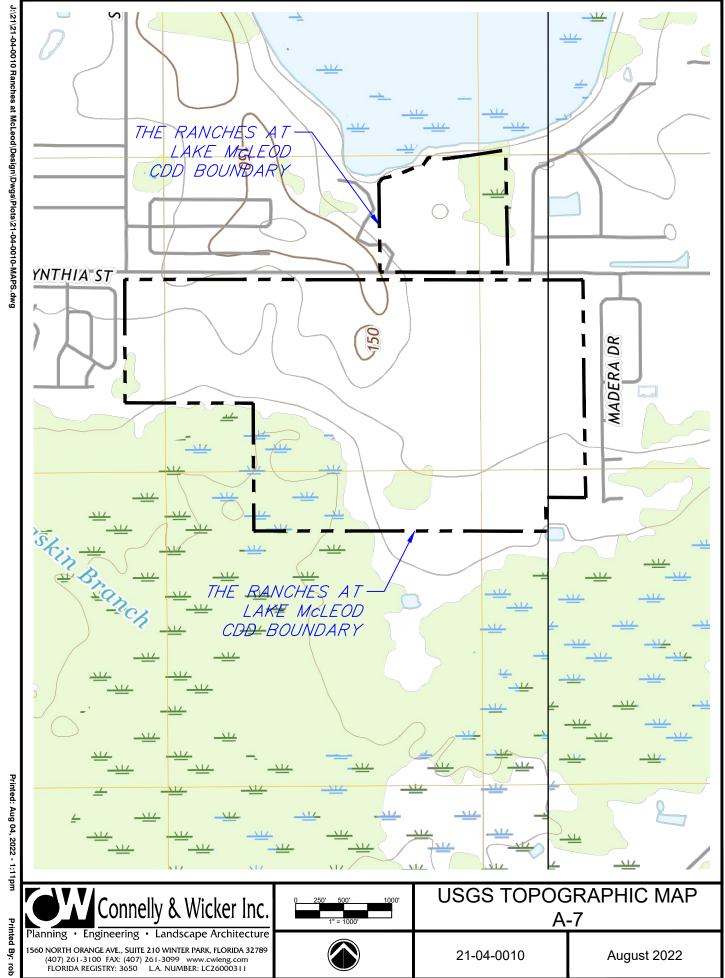

Agriculture. The seasonal highwater elevation on the site ranges from approximately two feet (2') to around five (5') below grade. Elevations on the site vary from approximately 158 feet (NAVD) to 110 feet (NAVD). A portion of the site lies within a designated floodplain and three separate wetlands currently exist on the property. A copy of the FEMA flood map and USGS Quadrangle Map are included as *Exhibits A-6 and A-7*.

## **TABLE OF CONTENTS**

| 1.    | INT                                          | RODUCTION                                                                                                                                                                                                                                                                                                                                                                     | 2                                          |
|-------|----------------------------------------------|-------------------------------------------------------------------------------------------------------------------------------------------------------------------------------------------------------------------------------------------------------------------------------------------------------------------------------------------------------------------------------|--------------------------------------------|
|       | A.<br>B.                                     | Description of the Ranches at Lake McLeod CDD Purpose and Scope of Report                                                                                                                                                                                                                                                                                                     | 2                                          |
| 2.    | DIS                                          | TRICT BOUNDARY AND PROPERTY                                                                                                                                                                                                                                                                                                                                                   |                                            |
|       | A.<br>B.<br>C.                               | District Boundary Description of Property Existing Infrastructure                                                                                                                                                                                                                                                                                                             | 4<br>6<br>7                                |
| 3.    | PRO                                          | POSED DISTRICT INFRASTRUCTURE8                                                                                                                                                                                                                                                                                                                                                |                                            |
|       | A.<br>B.<br>C.<br>D.<br>E.<br>F.<br>G.<br>H. | Roadways Utilities Earthwork Stormwater Management Landscaping/Pedestrian Improvements Signage and Lighting Recreation Impact/Connection Fees Contingency Costs                                                                                                                                                                                                               | 8<br>9<br>10<br>10<br>10<br>10<br>11<br>11 |
| 4.    | ОРІ                                          | NION OF PROBABLE CONSTRUCTION COSTS                                                                                                                                                                                                                                                                                                                                           | 13                                         |
| 5.    | PER                                          | RMITS                                                                                                                                                                                                                                                                                                                                                                         | 15                                         |
| 6.    | SUN                                          | MARY AND CONCLUSION                                                                                                                                                                                                                                                                                                                                                           | 17                                         |
| EXHIE | BITS                                         |                                                                                                                                                                                                                                                                                                                                                                               |                                            |
|       | •                                            | EXHIBIT "A" – Project Maps                                                                                                                                                                                                                                                                                                                                                    |                                            |
|       |                                              | <ul> <li>A-1 – Vicinity Map</li> <li>A-2 – Location Map</li> <li>A-3 – Aerial Photograph</li> <li>A-4 – Zoning Map</li> <li>A-5 – Land Use Map</li> <li>A-6 – FEMA Flood Map</li> <li>A-7 – USGS Quadrangle Map</li> <li>A-8 – Existing Utilities Map – Water</li> <li>A-9 – Existing Utilities Map - Sewer</li> <li>A-10 – Ranches at Lake McLeod CDD Roadway Map</li> </ul> |                                            |
|       | •                                            | EXHIBIT "B" – Utility Availability of Service Letters                                                                                                                                                                                                                                                                                                                         |                                            |