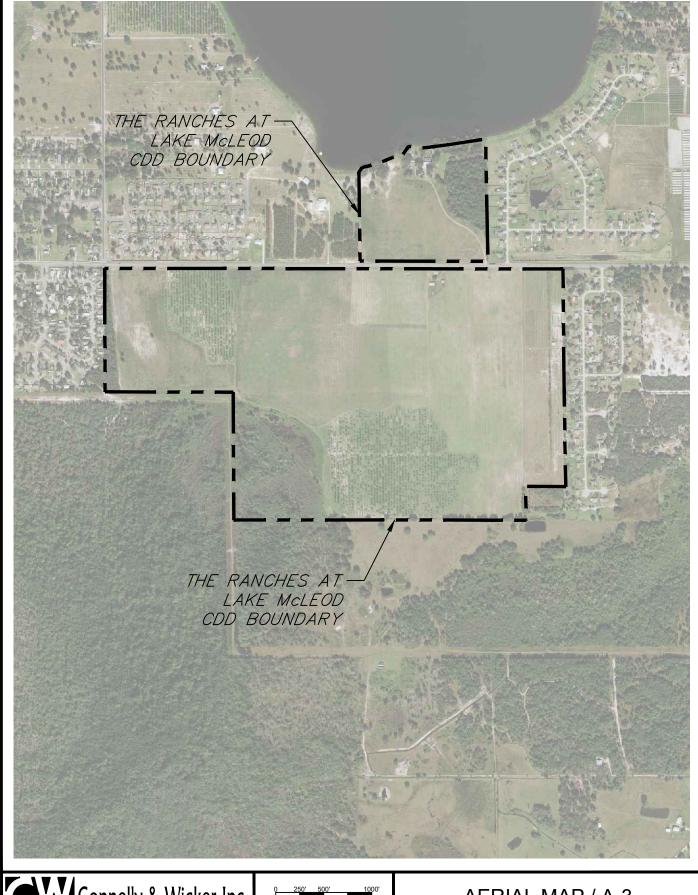

#### A. District Boundary

The District is generally bound on the North by Lake McLeod, on the West by single-family residential property, on the East by single-family residential property, and on the South by vacant lands. An Aerial Photograph of the project is attached as *Exhibit A-3*. A City of Eagle Lake Zoning Map and Land Use Map detailing the zoning and land use of the project, as well as surrounding areas, are included as *Exhibits A-4* and *A-5*.