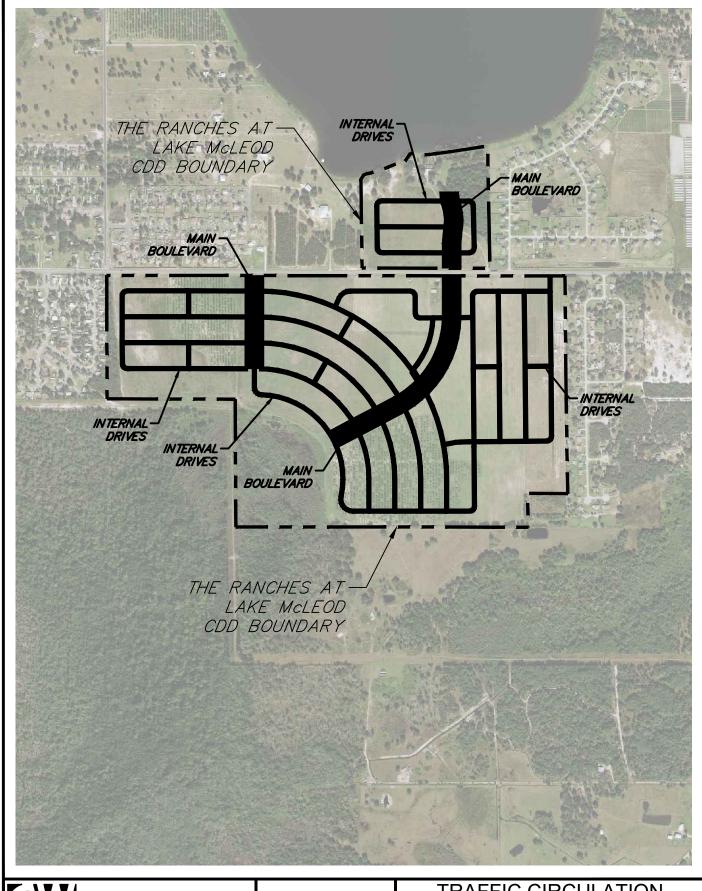

#### A. Roadways

Two categories of roadways are expected to be constructed within the District: main boulevards and internal drive aisles as described in the following:

- The main boulevards will connect Bomber Road to the internal drive aisles and will serve as the main access into and out of the District. The boulevard section will be two-lane divided sections with center landscaped medians. The main boulevard section will be constructed by the District within a 100' right-of-way and will be owned and maintained by the District. The main boulevards will be open to the public.
- The internal drive isles will be two-lane undivided sections and will typically have landscaping and sidewalks on either side. The internal drive aisles will be constructed within a 50' right- of-way and will be funded, owned, and maintained by the District. The internal drives will be open to the public.

A map showing the roadways expected to be constructed within the District is included as *Exhibit A-10*.